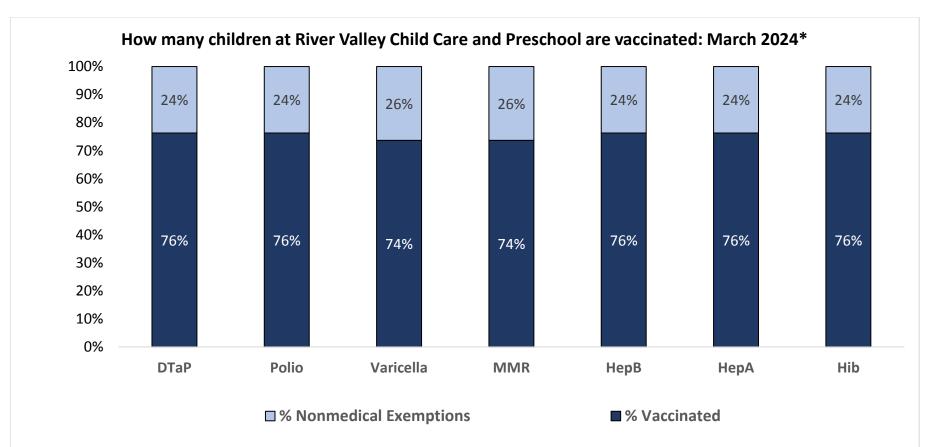

Number of children at the school\*\*: 38

Percent of children with no immunization or exemption record: 0%

Percent of children with a medical exemption for one or more vaccine(s): 0%

<sup>\*</sup> These numbers may not total 100% if some children have medical exemptions, or are incomplete or in process with immunizations but do not need an exemption because they are on schedule.

<sup>\*\*</sup>There is/are also 3 child(ren) enrolled for whom immunizations are not required to be reported because their records are tracked by another site or they attend fewer than 5 days per year.

<sup>\*\*</sup>There is/are also 3 child(ren) 18 months of age or younger who are not required to be finished with their pre-school vaccines because of their age.